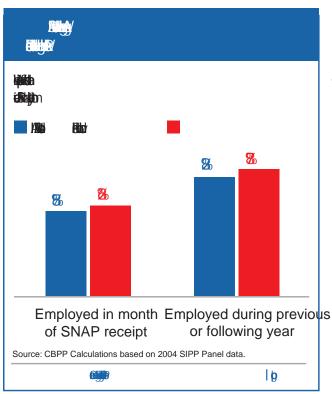

## Center on Budget and Policy Priorities

 ${\it http://www.cbpp.org/research/the-relationship-between-snap-and-work-among-low-income-households}$ 